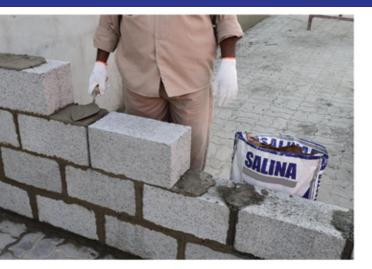

## APPLICATION

Block Fixing Mortar should be applied on prepared background for laying blocks to build up walls and fill joints. The mixed mortar can spread on blocks by trowel and fix the blocks after leveling. Fill the joints between blocks and finish after removal of excess material. Thickness of application should be 5 - 40 mm. After Curing with potable water for minimum 3 days at 3 times per day.

# **QUALITY MASONRY MORTAR**

Salina Block Fixing Mortar is a pre-mixed cement based block fixing glue for all concrete block works. Unique for masonry works, which work as good adhesive agent between concrete blocks and results strong walls. Only add water to the dry mix and ease of application improving productivity.