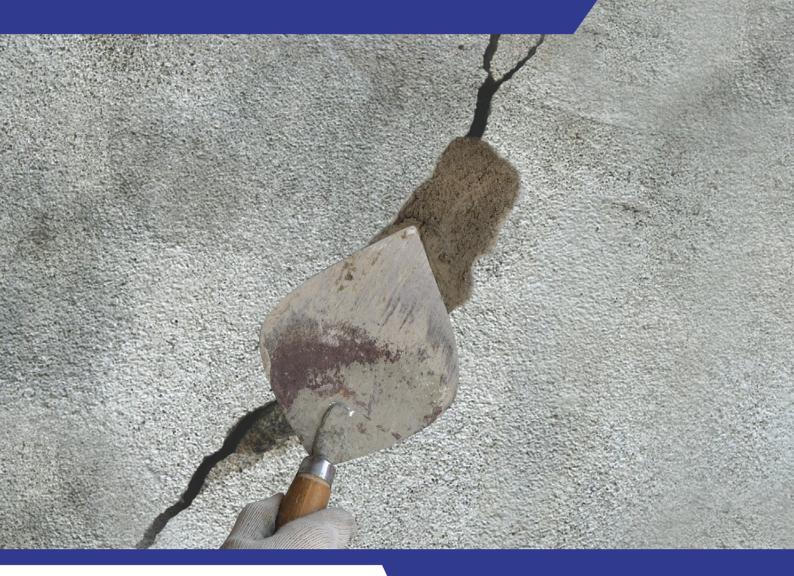

#### **SURFACE PREPERATIONS**

Remove the loose and soft particles up to required depth from the crack and clean thoroughly with brush / blow air. Apply potable water on cleaned surface and wait until completely dry condition.

#### **APPLICATION**

Apply the mix on the prepared surface with suitable trowel. Fill the cracks thoroughly and finish it.